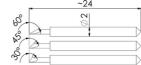

#### 1. Features

- Precise adjustment of the cutting depth with a 0.01mm accurate scale
- Zero position adjustable via clamping screw in the control knob
- Cutting depth remains precisely set and does not adjust itself
- With exact adjustment only the material to be cut and not the backing material is cut
- Unevenness of up to 10mm in the material is automatically compensated
- Suitable e.g. for Roland plotter knives Ø2×24 mm with cutting angle 30°, 45° and 60°°