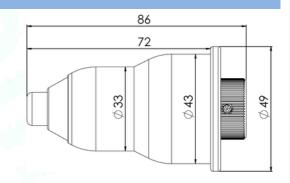

#### 3. Technical Data

- Knife holder with height adjustment (0.01 mm)
- Suitable for Spindle Holder 33 mm and 43 mm
- · Blade holder with double ball bearing
- Magnetic holder (Neodymium Magnet)
- Rotatable down holder made of PTFE with good sliding properties