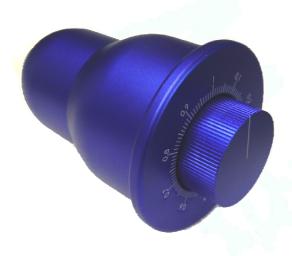

# **DKH43**

# **Drag Knife Holder**

## 2. Description

Drag knife holder for use on CNC machines with automatic height adjustment made of high quality anodized aluminium for cutting paper, thin cardboard, foils, fabrics, etc.