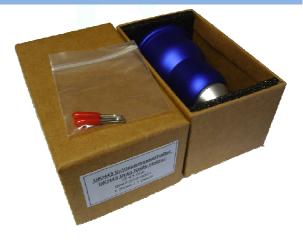

### 4. Scope of Delivery

- 1 pcs. Drag Knife Holder, pre-assembled
- 2 pcs. Drag Knifes, stainless steel, 45°
- Sturdy practical storage box
- Weight (incl. packing) 246 g

Right of techn. modifications is reserved