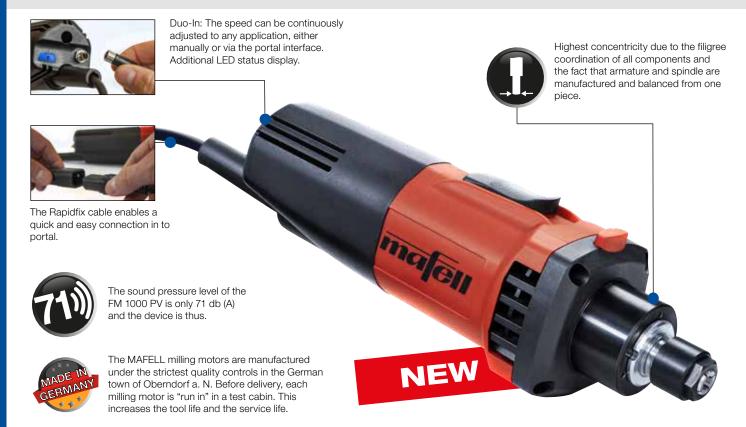

## **Product description**

With the FM 1000 PV, MAFELL has developed another milling motor "Made in Germany". The high quality standard and well thought-out details make the MAFELL milling motor the best partner in its performance class.

The speed can be infinitely adjusted to any application. In addition, the digital electronics are equipped with soft start, constant speed under load, idle speed reduction and overload protection.

The labyrinth seal of FM 1000 PV permanently protects the spindle and bearing from even the smallest particles, dust and chips.

#### Technical data

Nominal power consumption Universal motor Nominal idling speed Portal connection Power supply in PV operation Portal control Clamping collar / collet chuck Dimensions (L x W x H) Sound pressure level db (A) Weight

# FM 1000 PV

230 V / 50 Hz 4.000 – 25.000 rpm M8 / 4-pol. 8 - 56 V 0 - 10 V 43 mm (1,69 in.) / 8 mm (0,31 in.) 254 x 79 x 73 mm (10 x 3,11 x 2,87 in.) 71 dB (A) 1,65 kg (3,64 lbs)